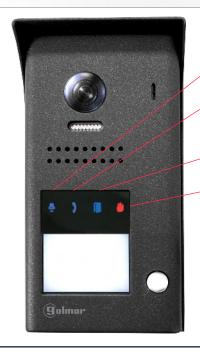

w Southgate, London N11 1PP

**Q** 020 8368 1935

**④** /GolmarSystemsUK

www.golmarsystems.com

**⋈** sales@golmarsystems.com



- Max. Distance from panel to last internal unit - 110m
- Up to 4 panels and 6 internal units are are possible on one installation using DP/GB2A switcher.
- 2 kit options: J5110/Vesta 2 with 4.3" monitor and J5110/Vesta7 with 7" monitor.
- Options to patrol external cameras, light activation and telephone call transfer using optional devices.

## **Key Features:**

- Simplified installation; polarised 2 wire BUS.
- Intercom function between units in same apartment when additional unit is been installed.
- Call volume control
- Different call tones for call from panel or intercom
- Selectable activation of two lock releases
- Use D.C. lock release. Not supplied



Call in progress

Communication in progress

Door open

System busy

## Kits composed of:

| J5110/Vesta2          |                                                         | J5110/Vesta7