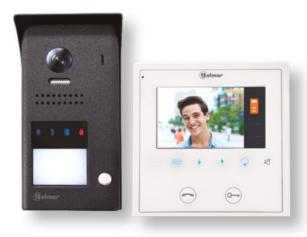

## Kits composed of:

| J5110/Vesta2          |                                                         | J5110/Vesta7                                                                                                                                                                                                                                                                                                                                                                                                                                                                                                                                                                                                                                                                                                                                                                                                                                                                                                                                                                                                                                                                                                                                                                                                                                                                                                                                                                                                                                                                                                                                                                                                                                                                                                                                                                                                                                                                                                                                                                                                                                                                                                                   |                                                         |
|-----------------------|---------------------------------------------------------|--------------------------------------------------------------------------------------------------------------------------------------------------------------------------------------------------------------------------------------------------------------------------------------------------------------------------------------------------------------------------------------------------------------------------------------------------------------------------------------------------------------------------------------------------------------------------------------------------------------------------------------------------------------------------------------------------------------------------------------------------------------------------------------------------------------------------------------------------------------------------------------------------------------------------------------------------------------------------------------------------------------------------------------------------------------------------------------------------------------------------------------------------------------------------------------------------------------------------------------------------------------------------------------------------------------------------------------------------------------------------------------------------------------------------------------------------------------------------------------------------------------------------------------------------------------------------------------------------------------------------------------------------------------------------------------------------------------------------------------------------------------------------------------------------------------------------------------------------------------------------------------------------------------------------------------------------------------------------------------------------------------------------------------------------------------------------------------------------------------------------------|---------------------------------------------------------|
| <u>e</u>              | JAZZ/1 Door panel. 90 (W) x 175 (H) x 26 (D)mm.         | 4                                                                                                                                                                                                                                                                                                                                                                                                                                                                                                                                                                                                                                                                                                                                                                                                                                                                                                                                                                                                                                                                                                                                                                                                                                                                                                                                                                                                                                                                                                                                                                                                                                                                                                                                                                                                                                                                                                                                                                                                                                                                                                                              | JAZZ/1 Door panel. 90 (W) x 175 (H) x 26 (D)mm.         |
| 5 9                   | Vesta 2 hands free monitor<br>138(W) x 138(H) x 19(D)mm | 19                                                                                                                                                                                                                                                                                                                                                                                                                                                                                                                                                                                                                                                                                                                                                                                                                                                                                                                                                                                                                                                                                                                                                                                                                                                                                                                                                                                                                                                                                                                                                                                                                                                                                                                                                                                                                                                                                                                                                                                                                                                                                                                             | Vesta 7 hands free monitor<br>210(W) x 138(H) x 19(D)mm |
| Million Marie Control | FA-GB2/A psu<br>140(W) x 90(H) x 60(D)mm 8DIN           | THE PARTY OF THE P | FA-GB2/A psu<br>140(W) x 90(H) x 60(D)mm 8DIN           |