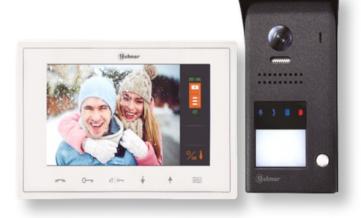

## Kits composed of:

| J5110/Vesta2          |                                                         | J5110/Vesta7                                                                                                                                                                                                                                                                                                                                                                                                                                                                                                                                                                                                                                                                                                                                                                                                                                                                                                                                                                                                                                                                                                                                                                                                                                                                                                                                                                                                                                                                                                                                                                                                                                                                                                                                                                                                                                                                                                                                                                                                                                                                                                                   |                                                         |
|-----------------------|---------------------------------------------------------|--------------------------------------------------------------------------------------------------------------------------------------------------------------------------------------------------------------------------------------------------------------------------------------------------------------------------------------------------------------------------------------------------------------------------------------------------------------------------------------------------------------------------------------------------------------------------------------------------------------------------------------------------------------------------------------------------------------------------------------------------------------------------------------------------------------------------------------------------------------------------------------------------------------------------------------------------------------------------------------------------------------------------------------------------------------------------------------------------------------------------------------------------------------------------------------------------------------------------------------------------------------------------------------------------------------------------------------------------------------------------------------------------------------------------------------------------------------------------------------------------------------------------------------------------------------------------------------------------------------------------------------------------------------------------------------------------------------------------------------------------------------------------------------------------------------------------------------------------------------------------------------------------------------------------------------------------------------------------------------------------------------------------------------------------------------------------------------------------------------------------------|---------------------------------------------------------|
| <u>e</u>              | JAZZ/1 Door panel. 90 (W) x 175 (H) x 26 (D)mm.         | 4                                                                                                                                                                                                                                                                                                                                                                                                                                                                                                                                                                                                                                                                                                                                                                                                                                                                                                                                                                                                                                                                                                                                                                                                                                                                                                                                                                                                                                                                                                                                                                                                                                                                                                                                                                                                                                                                                                                                                                                                                                                                                                                              | JAZZ/1 Door panel. 90 (W) x 175 (H) x 26 (D)mm.         |
| 5 9                   | Vesta 2 hands free monitor<br>138(W) x 138(H) x 19(D)mm | 19                                                                                                                                                                                                                                                                                                                                                                                                                                                                                                                                                                                                                                                                                                                                                                                                                                                                                                                                                                                                                                                                                                                                                                                                                                                                                                                                                                                                                                                                                                                                                                                                                                                                                                                                                                                                                                                                                                                                                                                                                                                                                                                             | Vesta 7 hands free monitor<br>210(W) x 138(H) x 19(D)mm |
| Million Marie Control | FA-GB2/A psu<br>140(W) x 90(H) x 60(D)mm 8DIN           | THE PARTY OF THE P | FA-GB2/A psu<br>140(W) x 90(H) x 60(D)mm 8DIN           |